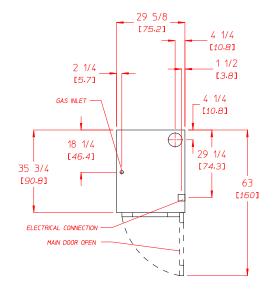

# ADC AD-265

| AD-265 Specifications                                                          |                                                                                                |  |  |  |
|--------------------------------------------------------------------------------|------------------------------------------------------------------------------------------------|--|--|--|
| Tumbler Capacity (dry weight)                                                  | 25 lbs. (11.3 kg)                                                                              |  |  |  |
| Tumbler Diameter                                                               | 27-1/4" (69.22 cm)                                                                             |  |  |  |
| Tumbler Depth                                                                  | 25" (63.5 cm)                                                                                  |  |  |  |
| Tumbler Volume                                                                 | 8.43 cu ft (238.76 L)                                                                          |  |  |  |
| Tumbler/Drive Motor                                                            | 1/2 hp (0.37 kW)                                                                               |  |  |  |
| Blower/Fan Motor                                                               | N/A                                                                                            |  |  |  |
| Door Opening (Diameter)                                                        | 21-1/2" (54.61 cm)                                                                             |  |  |  |
| Door Sill Height                                                               | 28-3/4" (73 cm)                                                                                |  |  |  |
| S.A.F.E. Water Connection                                                      | N/A                                                                                            |  |  |  |
| Dryers per 20'/40' Container                                                   | 14/30                                                                                          |  |  |  |
| Dryers per 48'/53'Truck                                                        | 42 / 48                                                                                        |  |  |  |
| Width                                                                          | 29-5/8" / 75.2                                                                                 |  |  |  |
| Depth                                                                          | 35-1/2" / 90.2                                                                                 |  |  |  |
| Height                                                                         | 65" (165.1 cm)                                                                                 |  |  |  |
| Airflow<br>gas 60 Hz                                                           | 400 cfm (11.33 cmm)                                                                            |  |  |  |
| Exhaust Connection                                                             | 6" (15.3 cm)                                                                                   |  |  |  |
| GAS MODEL:  Approx. Net Wt. Approx. Ship Wt. Heat Input  Inlet Pipe Connection | 454 lbs (205.9 kg)<br>484 lbs (219.5 kg)<br>60,000 btu/hr<br>(15,120 kcal/hr)<br>1/2" F.N.P.T. |  |  |  |
| ** Specifications in parentheses are metric equivaler                          | 121111                                                                                         |  |  |  |