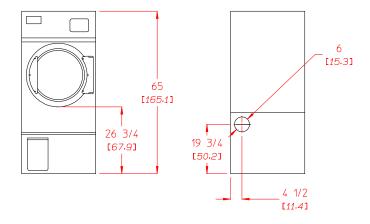

# ADC AD-265

| AD-265 Specifications                                                          |                                                                                                |  |  |  |
|--------------------------------------------------------------------------------|------------------------------------------------------------------------------------------------|--|--|--|
| Tumbler Capacity (dry weight)                                                  | 25 lbs. (11.3 kg)                                                                              |  |  |  |
| Tumbler Diameter                                                               | 27-1/4" (69.22 cm)                                                                             |  |  |  |
| Tumbler Depth                                                                  | 25" (63.5 cm)                                                                                  |  |  |  |
| Tumbler Volume                                                                 | 8.43 cu ft (238.76 L)                                                                          |  |  |  |
| Tumbler/Drive Motor                                                            | 1/2 hp (0.37 kW)                                                                               |  |  |  |
| Blower/Fan Motor                                                               | N/A                                                                                            |  |  |  |
| Door Opening (Diameter)                                                        | 21-1/2" (54.61 cm)                                                                             |  |  |  |
| Door Sill Height                                                               | 28-3/4" (73 cm)                                                                                |  |  |  |
| S.A.F.E. Water Connection                                                      | N/A                                                                                            |  |  |  |
| Dryers per 20'/40' Container                                                   | 14/30                                                                                          |  |  |  |
| Dryers per 48'/53'Truck                                                        | 42 / 48                                                                                        |  |  |  |
| Width                                                                          | 29-5/8" / 75.2                                                                                 |  |  |  |
| Depth                                                                          | 35-1/2" / 90.2                                                                                 |  |  |  |
| Height                                                                         | 65" (165.1 cm)                                                                                 |  |  |  |
| Airflow<br>gas 60 Hz                                                           | 400 cfm (11.33 cmm)                                                                            |  |  |  |
| Exhaust Connection                                                             | 6" (15.3 cm)                                                                                   |  |  |  |
| GAS MODEL:  Approx. Net Wt. Approx. Ship Wt. Heat Input  Inlet Pipe Connection | 454 lbs (205.9 kg)<br>484 lbs (219.5 kg)<br>60,000 btu/hr<br>(15,120 kcal/hr)<br>1/2" F.N.P.T. |  |  |  |
| ** Specifications in parentheses are metric equivaler                          | 121111                                                                                         |  |  |  |