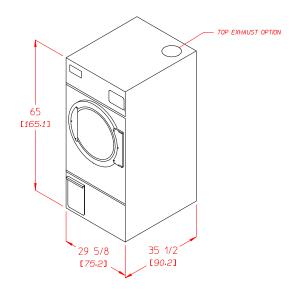

# ADC AD-265

| AD-265 Specifications                                                          |                                                                                                |  |  |  |
|--------------------------------------------------------------------------------|------------------------------------------------------------------------------------------------|--|--|--|
| Tumbler Capacity (dry weight)                                                  | 25 lbs. (11.3 kg)                                                                              |  |  |  |
| Tumbler Diameter                                                               | 27-1/4" (69.22 cm)                                                                             |  |  |  |
| Tumbler Depth                                                                  | 25" (63.5 cm)                                                                                  |  |  |  |
| Tumbler Volume                                                                 | 8.43 cu ft (238.76 L)                                                                          |  |  |  |
| Tumbler/Drive Motor                                                            | 1/2 hp (0.37 kW)                                                                               |  |  |  |
| Blower/Fan Motor                                                               | N/A                                                                                            |  |  |  |
| Door Opening (Diameter)                                                        | 21-1/2" (54.61 cm)                                                                             |  |  |  |
| Door Sill Height                                                               | 28-3/4" (73 cm)                                                                                |  |  |  |
| S.A.F.E. Water Connection                                                      | N/A                                                                                            |  |  |  |
| Dryers per 20'/40' Container                                                   | 14/30                                                                                          |  |  |  |
| Dryers per 48'/53'Truck                                                        | 42 / 48                                                                                        |  |  |  |
| Width                                                                          | 29-5/8" / 75.2                                                                                 |  |  |  |
| Depth                                                                          | 35-1/2" / 90.2                                                                                 |  |  |  |
| Height                                                                         | 65" (165.1 cm)                                                                                 |  |  |  |
| Airflow<br>gas 60 Hz                                                           | 400 cfm (11.33 cmm)                                                                            |  |  |  |
| Exhaust Connection                                                             | 6" (15.3 cm)                                                                                   |  |  |  |
| GAS MODEL:  Approx. Net Wt. Approx. Ship Wt. Heat Input  Inlet Pipe Connection | 454 lbs (205.9 kg)<br>484 lbs (219.5 kg)<br>60,000 btu/hr<br>(15,120 kcal/hr)<br>1/2" F.N.P.T. |  |  |  |
| ** Specifications in parentheses are metric equivaler                          | 121111                                                                                         |  |  |  |